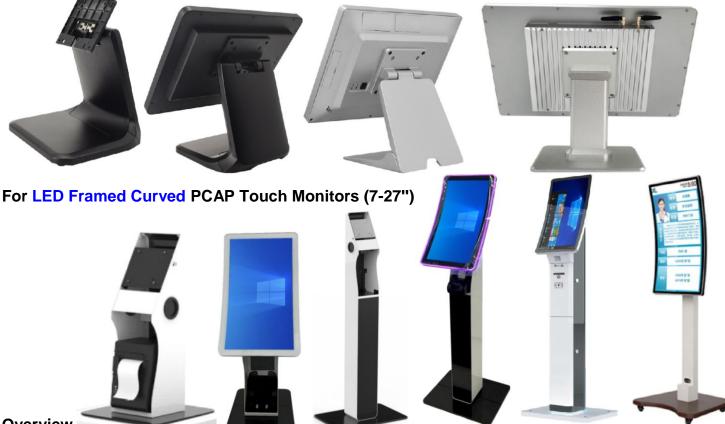

## Accessories – Stands & Mounts For Standard & Custom (Closed Frame Series) Touch Monitors (7-27")

For Custom (Closed Frame Series) Touch Monitors (7-21.5")

## Features

- Easy to install, supports in portrait or landscape orientation
- Powder-coated sturdy and durable whole steel construction
- Custom designed for wall, desktop, table and free standing mount type

## Specifications

| Specifications         |                                                                       |
|------------------------|-----------------------------------------------------------------------|
| Placement Style        | Wall / Desktop / Table / Free Standing Mount                          |
| Material   Orientation | Steel / Aluminum   Portrait, Landscape                                |
| Finishes & Colors      | Powder-coated Silver, Black, or White (other custom colors available) |
| Compatibility          | Screen size: 7" - 27" / Weight Supported: 30KG (Max)                  |
| VESA Size / Packing    | 75mm x 75mm   100mm x 100mm / Polyethylene Foam, Carton               |
| Accessories            | Screw Kits for Mounting, Allen Driver, Instructions                   |
| Note                   | Monitor Products not Included                                         |
|                        |                                                                       |