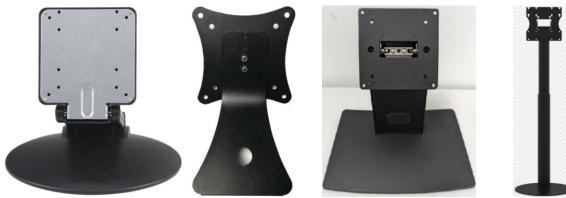

## Accessories – Stands & Mounts For Standard & Custom (Closed Frame Series) Touch Monitors (7-27")

For Custom (Closed Frame Series) Touch Monitors (7-21.5")

## Features

- Easy to install, supports in portrait or landscape orientation
- Powder-coated sturdy and durable whole steel construction
- Custom designed for wall, desktop, table and free standing mount type

## Specifications

| Specifications         |                                                                       |
|------------------------|-----------------------------------------------------------------------|
| Placement Style        | Wall / Desktop / Table / Free Standing Mount                          |
| Material   Orientation | Steel / Aluminum   Portrait, Landscape                                |
| Finishes & Colors      | Powder-coated Silver, Black, or White (other custom colors available) |
| Compatibility          | Screen size: 7" - 27" / Weight Supported: 30KG (Max)                  |
| VESA Size / Packing    | 75mm x 75mm   100mm x 100mm / Polyethylene Foam, Carton               |
| Accessories            | Screw Kits for Mounting, Allen Driver, Instructions                   |
| Note                   | Monitor Products not Included                                         |
|                        |                                                                       |